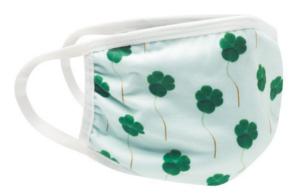

## Inspiring ideas for reusable face covers

Non-medical and washable. Tested and compliant with CWA17553:2020, EN13274-7 and ISO9237

## MF3102

Reusable face cover for adults made of cotton and recycled PET with adjustable earloops, packed in resuable bag. **Size:** 14,5x26 cm