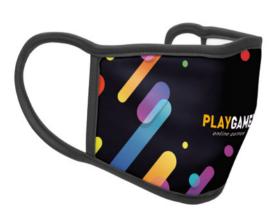

# Inspiring ideas for reusable face covers

Non-medical and washable. Tested and compliant with CWA17553:2020, EN13274-7 and ISO9237

## Sublicover MO9958

Reusable polyester sublimation face cover with 3 layers. Two polyester layers and one inner cotton layer. Washable. Not for medical use. Size: S/M, also suitable for children. Tested and Compliant with: CWA17553:2020, EN13274-7, ISO9237. Filtration 90% (cat. 1). **Size:** 16,5x11 cm

## Sublicover Large MO9980

Reusable polyester sublimation face cover with 3 layers. Two polyester layers and one inner cotton layer. Washable. Not for medical use. Size: L-XL. Suitable for adults. Tested and Compliant with: CWA17553:2020, EN13274-7, ISO9237. Filtration 90% (cat. 1). **Size:** 18x13 cm

## Colour Cover MF3003

Face cover with 3 polyester layers and matching colour ear loops. This item complies with the REACH standard and is also successfully tested before use and after 10 wash cycles (60°) to EN13274-7 (≥ 70%, Filtration of aerosols) and ISO9237 (air permeability) standards. **Size:** 19x13 cm