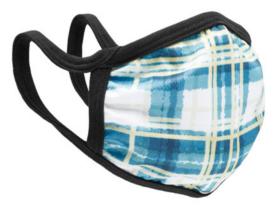

## Inspiring ideas for reusable face covers

Non-medical and washable. Tested and compliant with CWA17553:2020, EN13274-7 and ISO9237

## MF3006

Reusable face cover for adults made of Polyester outer layer and cotton inner layer with special antibacterial treatment. **Size:** 14,5x26 cm