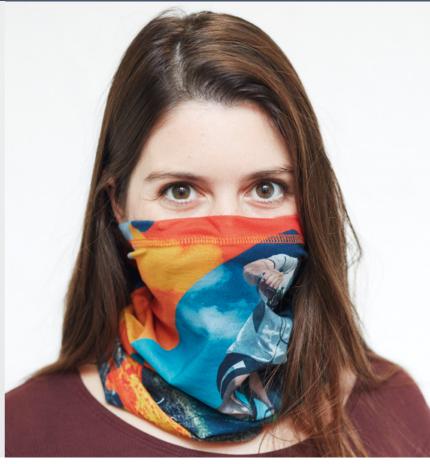

## Inspiring ideas for reusable multiscarves

Non-medical and washable. Tested and compliant with CWA17553:2020, EN13274-7 and ISO9237

ML3023

Polyester Multiscarf with inside pocket for a filter or disposable mask. Add the optional antibacterial treatment (silver ions). Size: 50x25 cm

100% RPET Multiscarf with inside pocket for a filter or disposable mask. Size: 50x25 cm

ML3033

Polyester Multiscarf with nose clip for an improved fitting. Add the optional antibacterial treatment (silver ions). Size: 45x25 cm