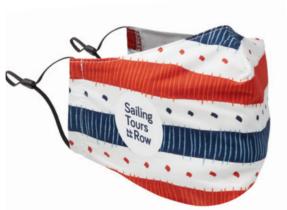

## Colour Cover MF3003

Face cover with 3 polyester layers and matching colour ear loops. This item complies with the REACH standard and is also successfully tested before use and after 10 wash cycles (60°) to EN13274-7 (≥ 70%, Filtration of aerosols) and ISO9237 (air permeability) standards. **Size:** 19x13 cm