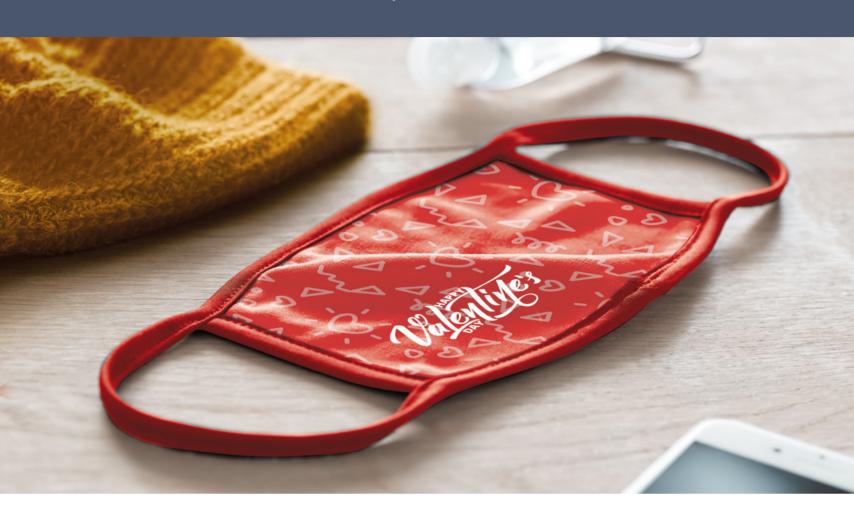

# Inspiring ideas for reusable face covers

Non-medical and washable. Tested and compliant with CWA17553:2020, EN13274-7 and ISO9237

## Sublicover MO9958

Reusable polyester sublimation face cover with 3 layers. Two polyester layers and one inner cotton layer. Washable. Not for medical use. Size: S/M, also suitable for children. Tested and Compliant with: CWA17553:2020, EN13274-7, ISO9237. Filtration 90% (cat. 1). **Size:** 16,5x11 cm

## Sublicover Large MO9980

Reusable polyester sublimation face cover with 3 layers. Two polyester layers and one inner cotton layer. Washable. Not for medical use. Size: L-XL. Suitable for adults. Tested and Compliant with: CWA17553:2020, EN13274-7, ISO9237. Filtration 90% (cat. 1). **Size:** 18x13 cm

## Colour Cover MF3003

Face cover with 3 polyester layers and matching colour ear loops. This item complies with the REACH standard and is also successfully tested before use and after 10 wash cycles (60°) to EN13274-7 (≥ 70%, Filtration of aerosols) and ISO9237 (air permeability) standards. **Size:** 19x13 cm