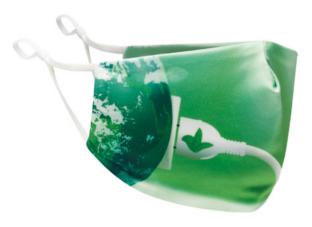

## Sublicover MO9958

Reusable polyester sublimation face cover with 3 layers. Two polyester layers and one inner cotton layer. Washable. Not for medical use. Size: S/M, also suitable for children. Tested and Compliant with: CWA17553:2020, EN13274-7, ISO9237. Filtration 90% (cat. 1). **Size:** 16,5x11 cm

## Sublicover Large MO9980

Reusable polyester sublimation face cover with 3 layers. Two polyester layers and one inner cotton layer. Washable. Not for medical use. Size: L-XL. Suitable for adults. Tested and Compliant with: CWA17553:2020, EN13274-7, ISO9237. Filtration 90% (cat. 1). **Size:** 18x13 cm