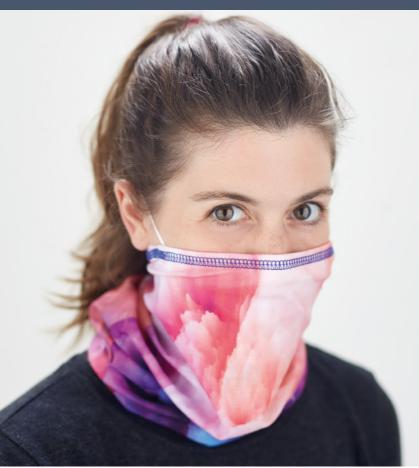

## Inspiring ideas for reusable multiscarves

Non-medical and washable. Tested and compliant with CWA17553:2020, EN13274-7 and ISO9237

ML3023

Polyester Multiscarf with inside pocket for a filter or disposable mask. Add the optional antibacterial treatment (silver ions). Size: 50x25 cm

100% RPET Multiscarf with inside pocket for a filter or disposable mask. Size: 50x25 cm

ML3033

Polyester Multiscarf with nose clip for an improved fitting. Add the optional antibacterial treatment (silver ions). Size: 45x25 cm