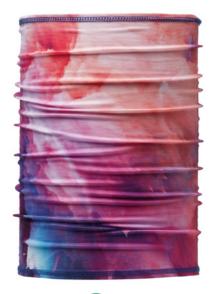

## Inspiring ideas for reusable multiscarves

Non-medical and washable. Tested and compliant with CWA17553:2020, EN13274-7 and ISO9237

ML3023

Polyester Multiscarf with inside pocket for a filter or disposable mask. Add the optional antibacterial treatment (silver ions). Size: 50x25 cm

100% RPET Multiscarf with inside pocket for a filter or disposable mask. Size: 50x25 cm

ML3033

Polyester Multiscarf with nose clip for an improved fitting. Add the optional antibacterial treatment (silver ions). Size: 45x25 cm