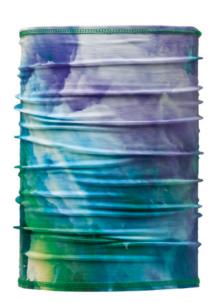

## Inspiring ideas for reusable multiscarves

Non-medical and washable. Tested and compliant with CWA17553:2020, EN13274-7 and ISO9237

ML3023

Polyester Multiscarf with inside pocket for a filter or disposable mask. Add the optional antibacterial treatment (silver ions). Size: 50x25 cm

100% RPET Multiscarf with inside pocket for a filter or disposable mask. Size: 50x25 cm

ML3033

Polyester Multiscarf with nose clip for an improved fitting. Add the optional antibacterial treatment (silver ions). Size: 45x25 cm