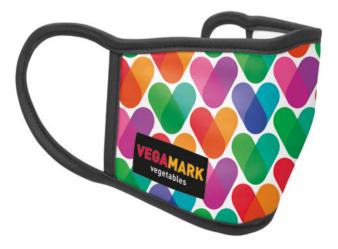

# Inspiring ideas for reusable face covers

Non-medical and washable. Tested and compliant with CWA17553:2020, EN13274-7 and ISO9237

## Sublicover MO9958

Reusable polyester sublimation face cover with 3 layers. Two polyester layers and one inner cotton layer. Washable. Not for medical use. Size: S/M, also suitable for children. Tested and Compliant with: CWA17553:2020, EN13274-7, ISO9237. Filtration 90% (cat. 1). **Size:** 16,5x11 cm

## Sublicover Large MO9980

Reusable polyester sublimation face cover with 3 layers. Two polyester layers and one inner cotton layer. Washable. Not for medical use. Size: L-XL. Suitable for adults. Tested and Compliant with: CWA17553:2020, EN13274-7, ISO9237. Filtration 90% (cat. 1). **Size:** 18x13 cm

## Colour Cover MF3003

Face cover with 3 polyester layers and matching colour ear loops. This item complies with the REACH standard and is also successfully tested before use and after 10 wash cycles (60°) to EN13274-7 (≥ 70%, Filtration of aerosols) and ISO9237 (air permeability) standards. **Size:** 19x13 cm